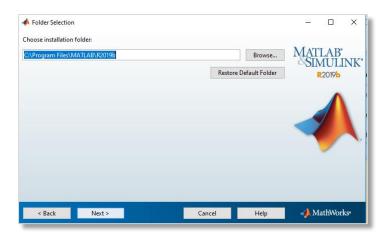

8. Accept the license agreement

9. Select "Log in to your MathWorks Account" and enter login details

10. Choose "Select a license" and license 650541- Individual - Academic - Total Headcount

11. Choose installation folder.