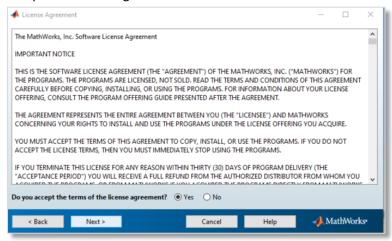

8. Accept the license agreement

9. Select "Log in to your MathWorks Account" and enter login details

10. Choose "Select a license" and license 650541- Individual - Academic - Total Headcount

11. Choose installation folder.