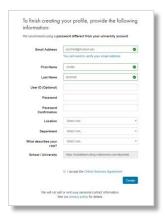

2. Log in or Create a MathWorks Account.

\*\*\* FOR NEW ACCOUNTS BEGINNING\*\*\*

3. Complete profile form and accept Online Services Agreement

\*\*\* FOR NEW ACCOUNTS END \*\*\*