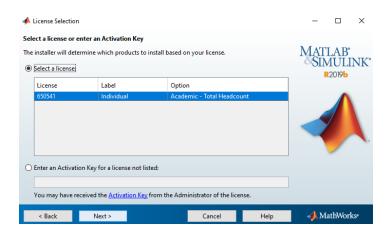

8. Accept the license agreement

9. Select "Log in to your MathWorks Account" and enter login details

10. Choose "Select a license" and license 650541- Individual - Academic - Total Headcount

11. Choose installation folder.