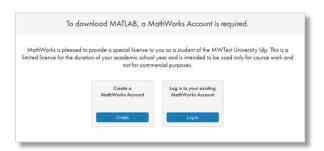

2. Log in or Create a MathWorks Account.

\*\*\* FOR NEW ACCOUNTS BEGINNING\*\*\*

3. Complete profile form and accept Online Services Agreement

\*\*\* FOR NEW ACCOUNTS END \*\*\*