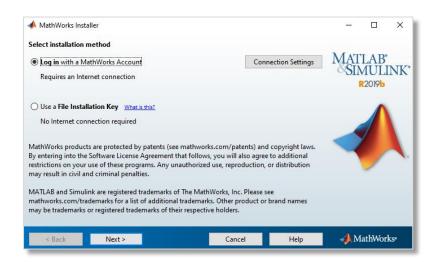

## 4. Download Installer

5. Download R2019b (or previous release)

6. Select Installer (Windows/macOS/Linux), download and run the installer

7. Select Installation method: "Log in with a MathWorks Account"