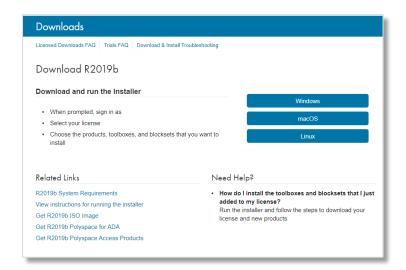

## 4. Download Installer

5. Download R2019b (or previous release)

6. Select Installer (Windows/macOS/Linux), download and run the installer

7. Select Installation method: "Log in with a MathWorks Account"