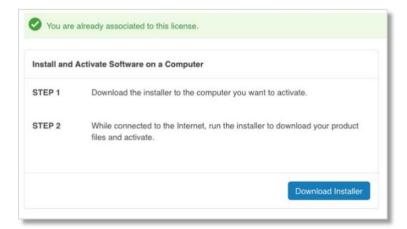

## 4. Download Installer

5. Download R2019b (or previous release)

6. Select Installer (Windows/macOS/Linux), download and run the installer

7. Select Installation method: "Log in with a MathWorks Account"