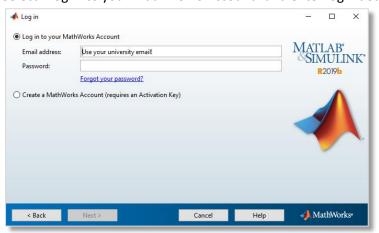

8. Accept the license agreement

9. Select "Log in to your MathWorks Account" and enter login details

10. Choose "Select a license" and license 650541- Individual - Academic - Total Headcount

11. Choose installation folder.