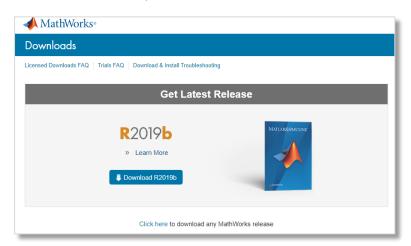

## 4. Download Installer

5. Download R2019b (or previous release)

6. Select Installer (Windows/macOS/Linux), download and run the installer

7. Select Installation method: "Log in with a MathWorks Account"