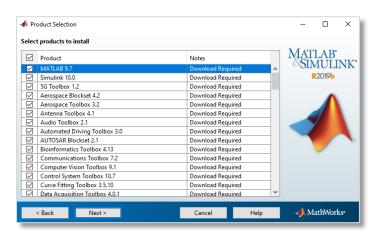

12. Select the products you want to install

13. Click "Next" and follow the steps to Install and Activate the license.